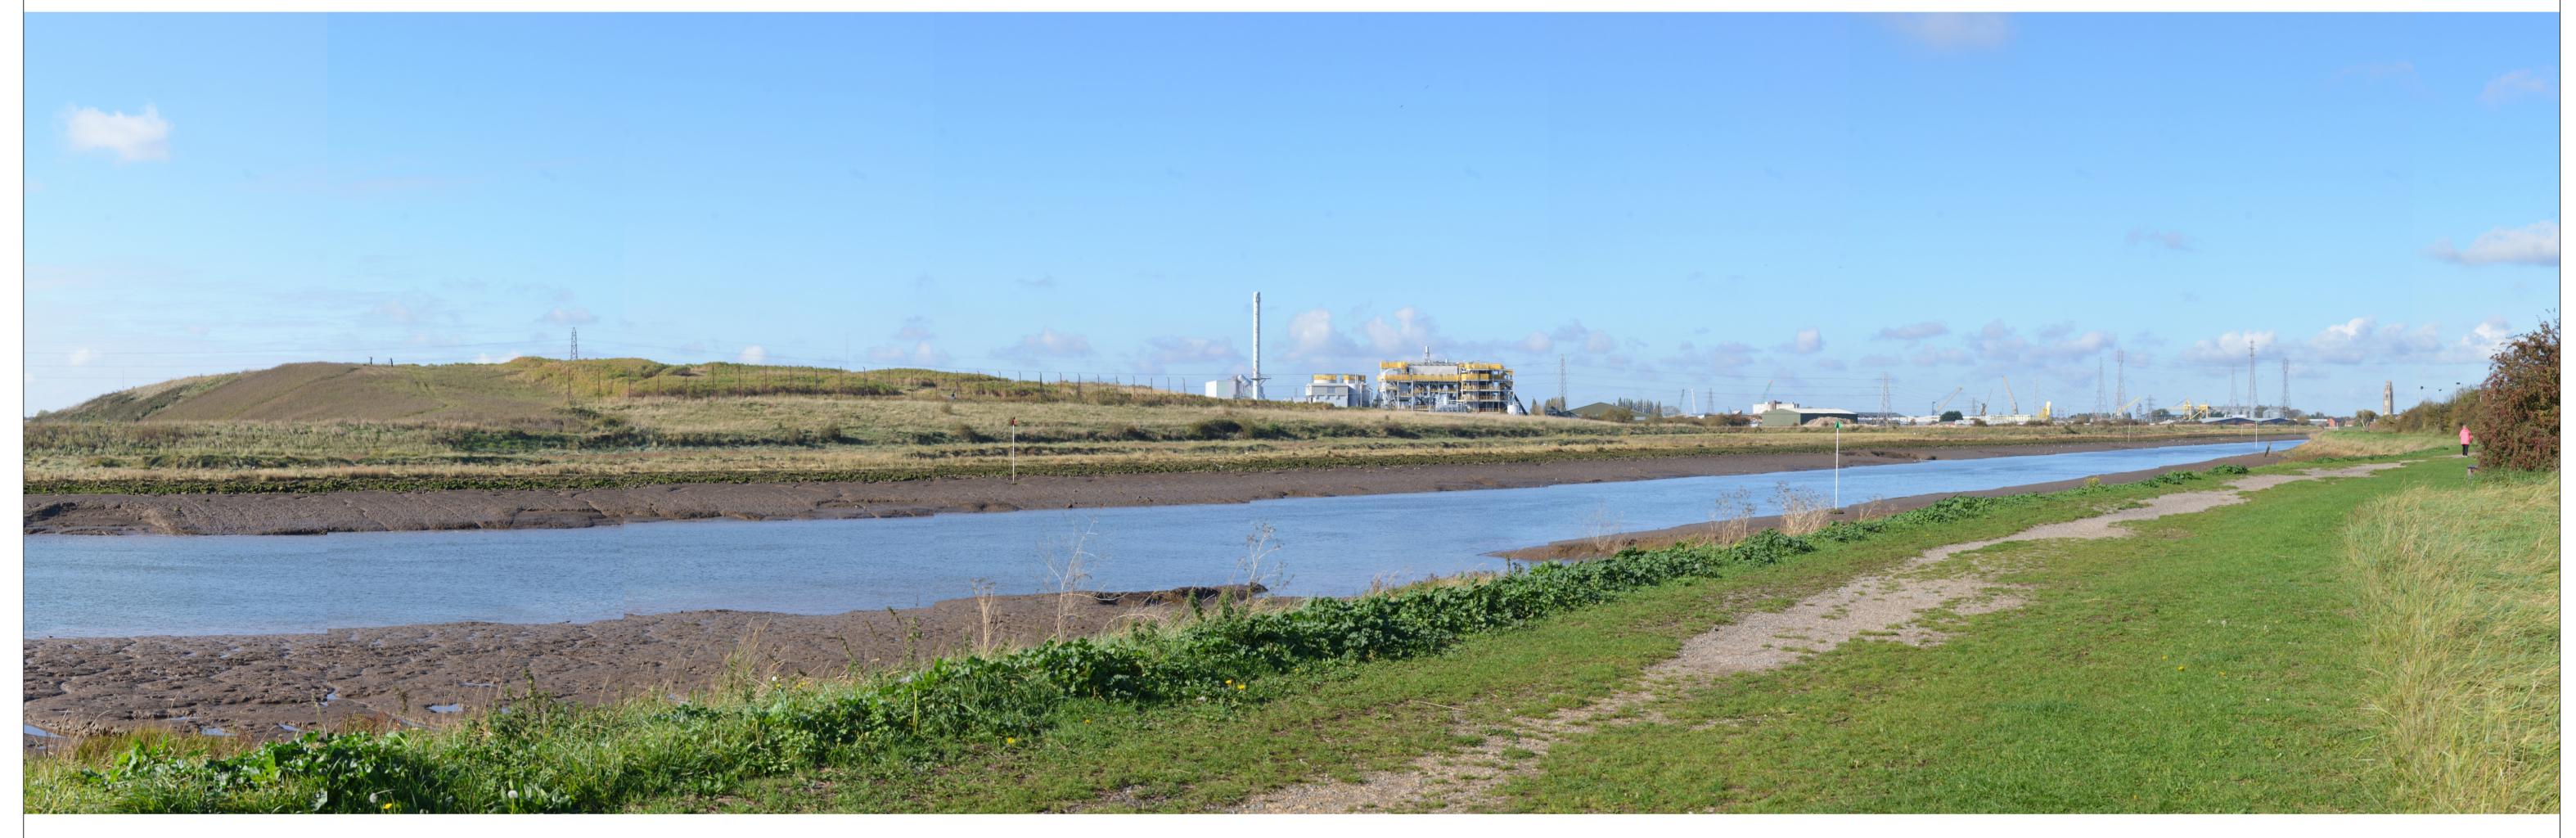

View 7: Looking north west from the junction of Footpaths Fish/13/2, Fish/13/5 and Fish/13/7 on the north bank of The Haven

Notes
-Print at A1
-View flat at a comfortable arm's length

Grid reference: E534628, N341961 Elevation: 6m AOD Direction of centre of view: 278° Field of view: 53.5° (HFOV), 18.2° (VFOV) Distance to site boundary: 500m

Camera body: Nikon D600 Lens: 50mm prime Camera height above ground level: 1.7m Time and date of photo: 12:10, 18/10/2018 Weather conditions: High cloud, clear visibility Estell Warren Project
BOSTON 2 GASIFICATION DCO APPLICATION
LANDSCAPE & VISUAL ASSESSMENT
Drawing Title
PHOTOMONTAGE 02
VIEW 7 FROM THE HAVEN