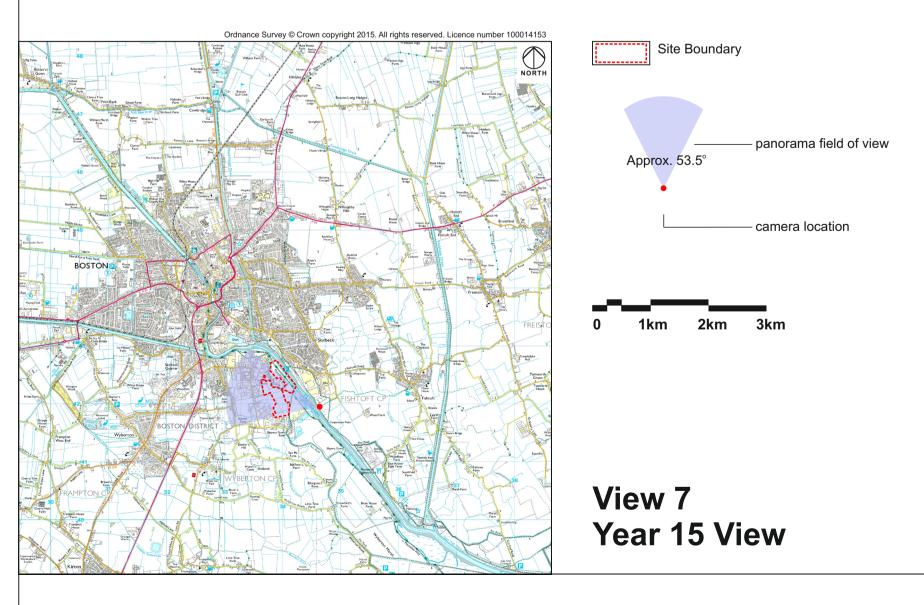

View 7: Looking north west from the junction of Footpaths Fish/13/2, Fish/13/5 and Fish/13/7 on the north bank of The Haven

Notes
-Print at A1
-View flat at a comfortable arm's length

Grid reference: E534628, N341961 Elevation: 6m AOD Direction of centre of view: 278° Field of view: 53.5° (HFOV), 18.2° (VFOV) Distance to site boundary: 500m

Camera body: Nikon D600 Lens: 50mm prime Camera height above ground level: 1.7m Time and date of photo: 12:10, 18/10/2018 Weather conditions: High cloud, clear visibility Estell Warren Project
BOSTON 2 GASIFICATION DCO APPLICATION
LANDSCAPE & VISUAL ASSESSMENT
Drawing Title
PHOTOMONTAGE 02
VIEW 7 FROM THE HAVEN