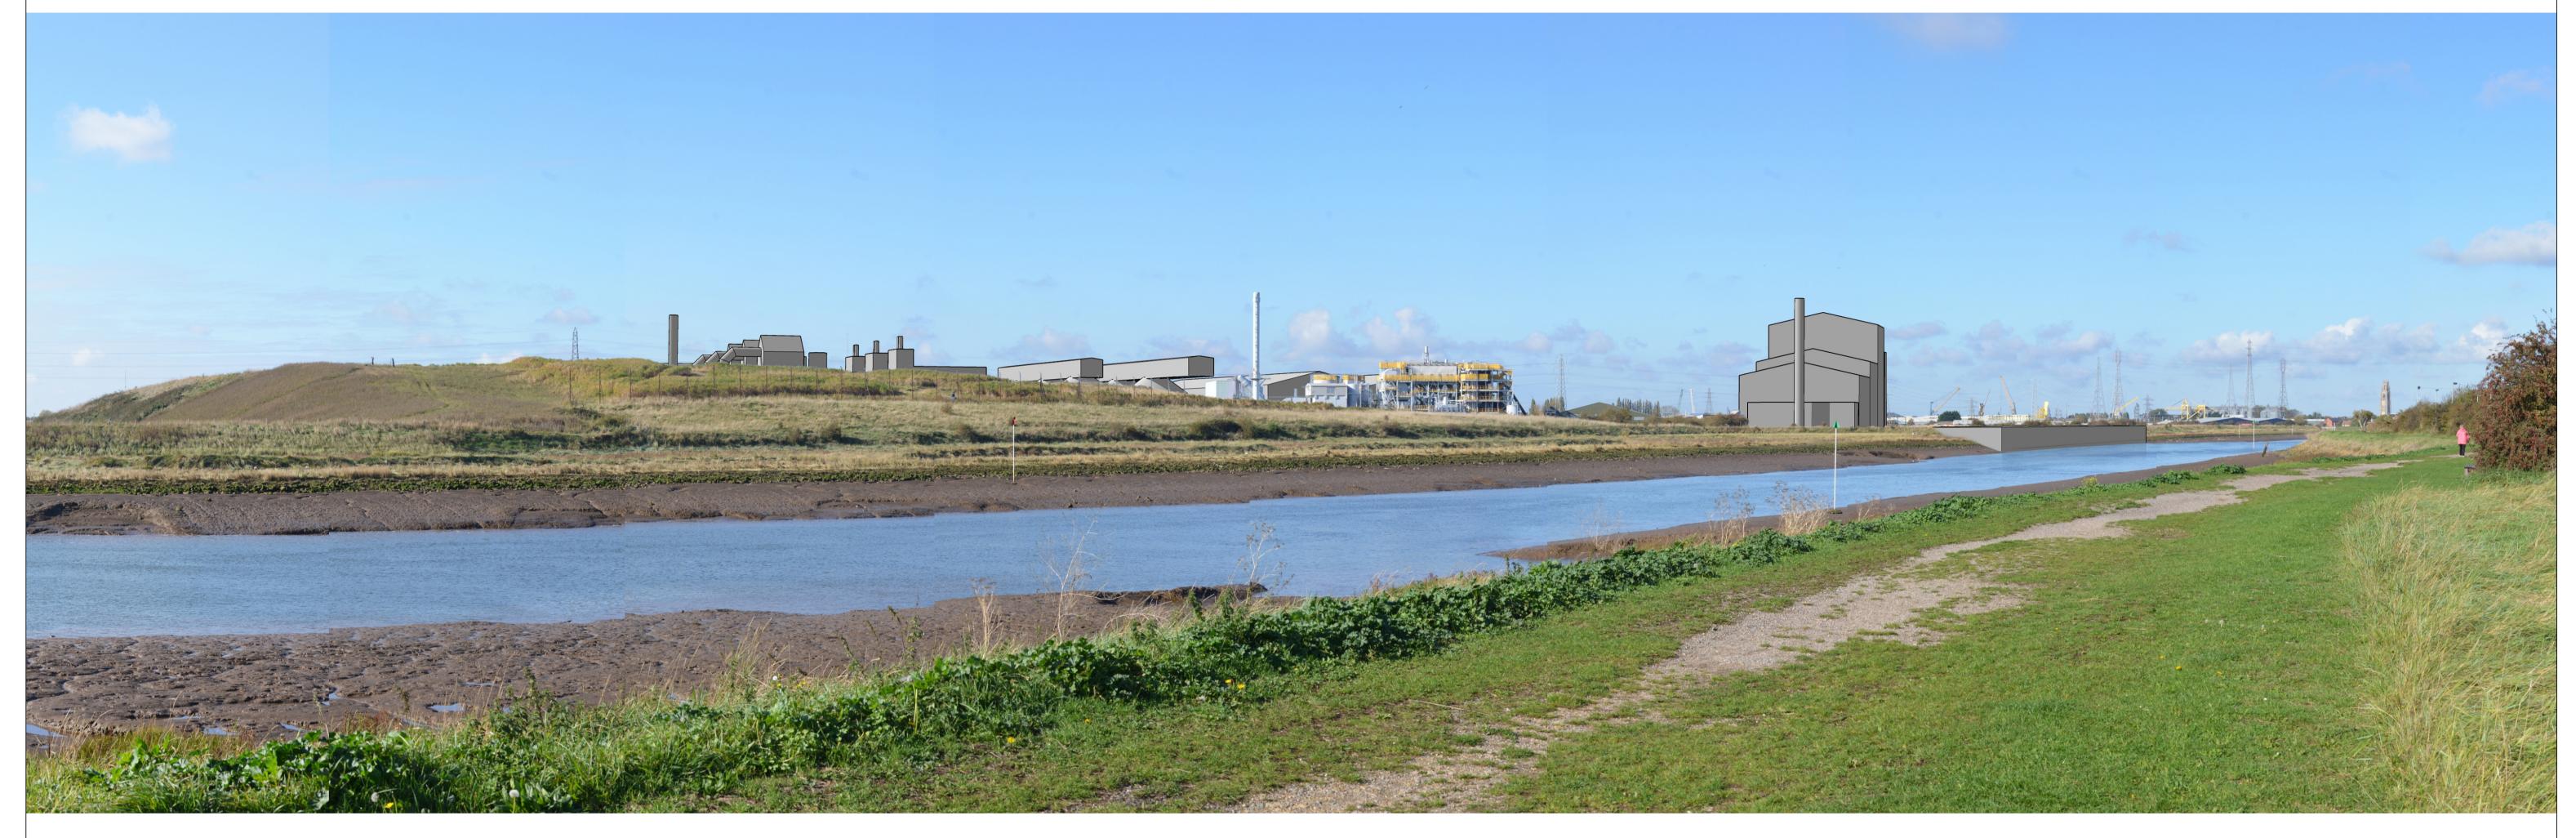

Date: Figure: 9.16 (sheet 1 of 3)

View 7: Photomontage view of the proposed facility at Year 1

Notes
Print at A1
View flat at a comfortable arm's length
The above panoramic image has been digitally merged together from multiple photographs

Grid reference: E534628, N341961 Elevation: 6m AOD Direction of centre of view: 278° Field of view: 53.5° (HFOV), 18.2° (VFOV) Distance to site boundary: 500m

Camera body: Nikon D600 Lens: 50mm prime Camera height above ground level: 1.7m Time and date of photo: 12:10, 18/10/2018 Weather conditions: High cloud, clear visibility Estell Warren Project
BOSTON 2 GASIFICATION DCO APPLICATION
LANDSCAPE & VISUAL ASSESSMENT
Drawing Title
PHOTOMONTAGE 02
VIEW 7 FROM THE HAVEN