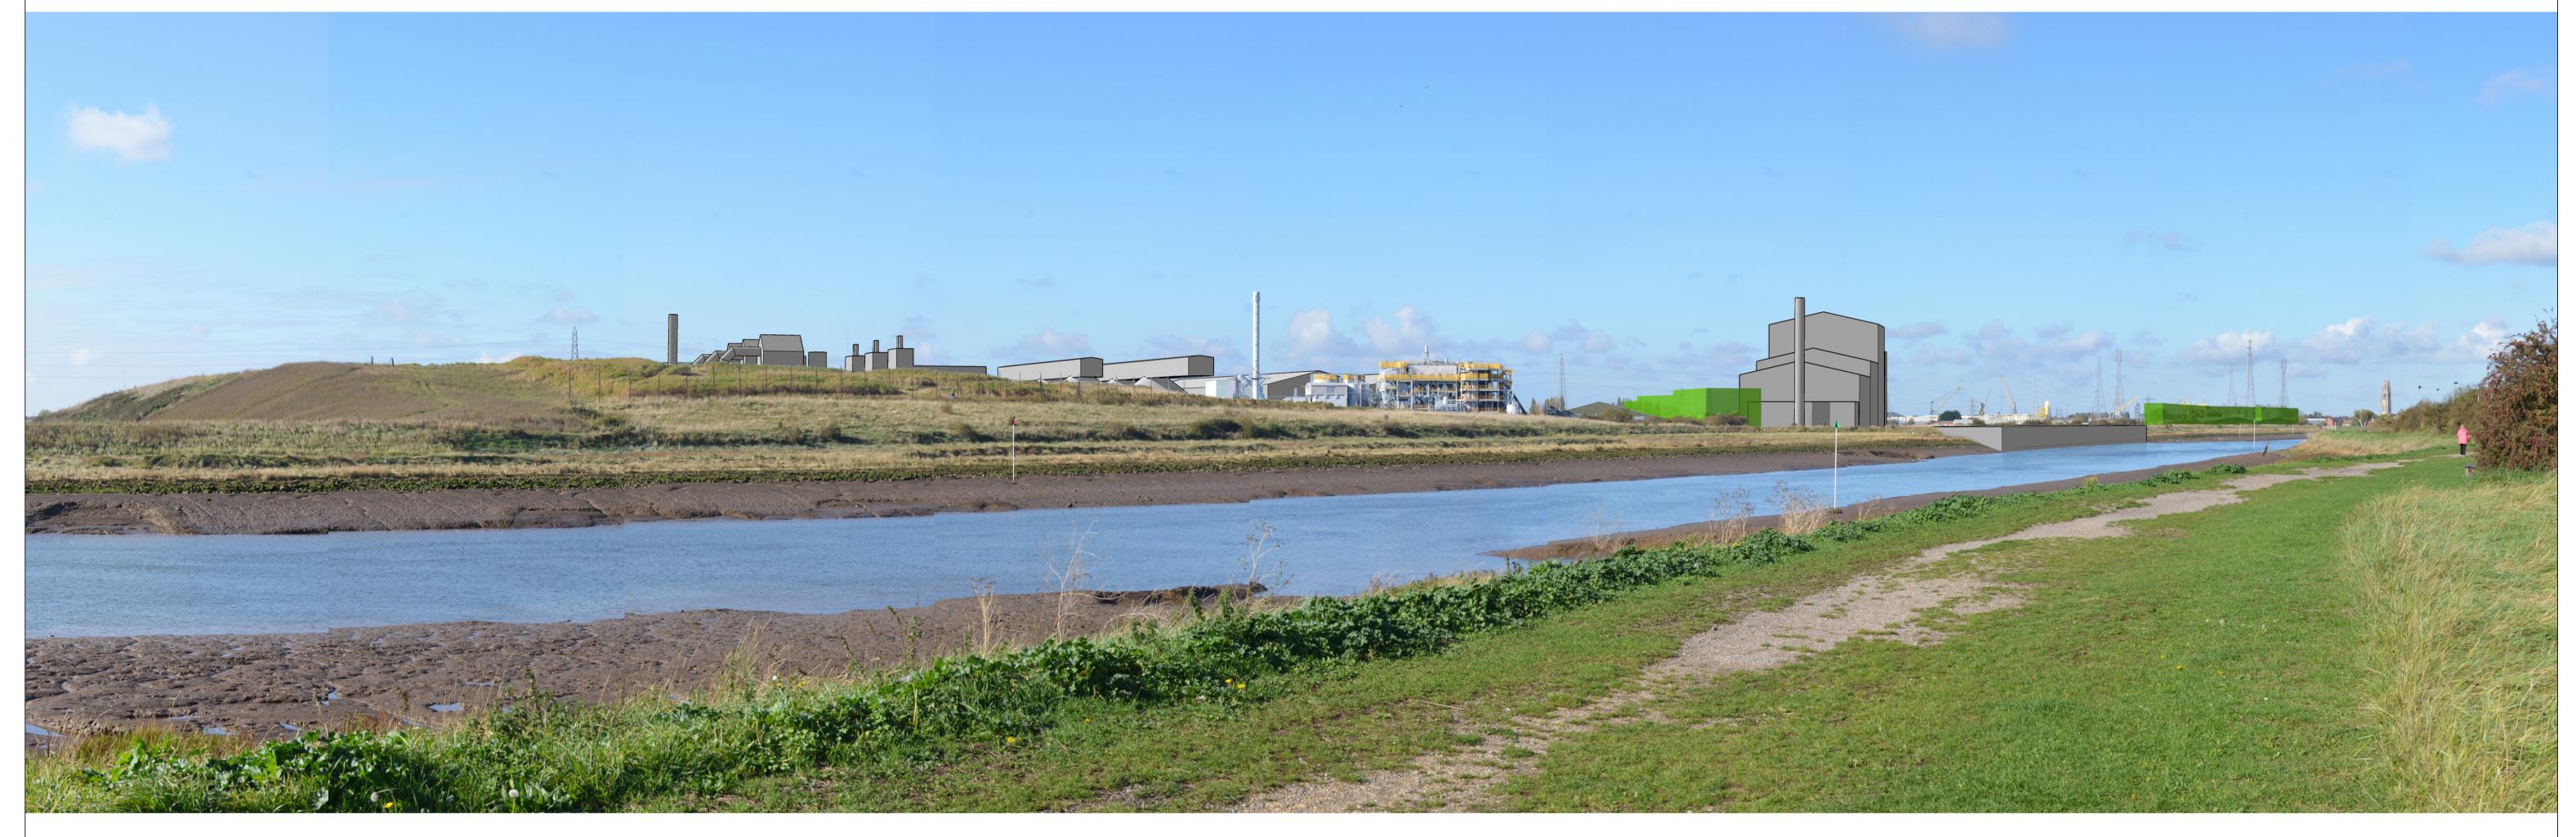

Date: Figure: 9.16 (sheet 2 of 3)

View 7: Photomontage view of the proposed facility at Year 15 illustrating the potential effect of long term established woodland planting (green blocks)

Notes
·Print at A1
·View flat at a comfortable arm's length
·The above panoramic image has been digitally merged together from multiple photographs

Grid reference: E534628, N341961 Elevation: 6m AOD Direction of centre of view: 278° Field of view: 53.5° (HFOV), 18.2° (VFOV) Distance to site boundary: 500m

Camera body: Nikon D600 Lens: 50mm prime Camera height above ground level: 1.7m Time and date of photo: 12:10, 18/10/2018 Weather conditions: High cloud, clear visibility Estell Warren Project
BOSTON 2 GASIFICATION DCO APPLICATION
LANDSCAPE & VISUAL ASSESSMENT
Drawing Title
PHOTOMONTAGE 02
VIEW 7 FROM THE HAVEN

Date: Figure: 9.16 (sheet 3 of 3)